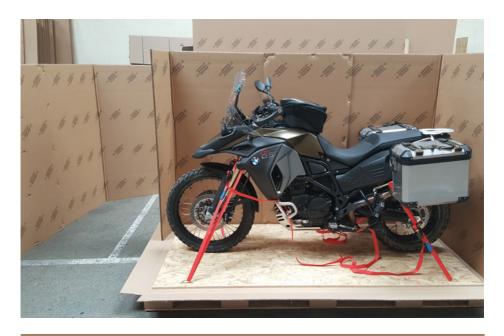

### Maximum protection crates for:

- Industrial machinery
- motors, robots
- International movers
- Design furnitures, antiques
- Motorcycles
- Fine art, Pianos, chandeliers
- ... etc