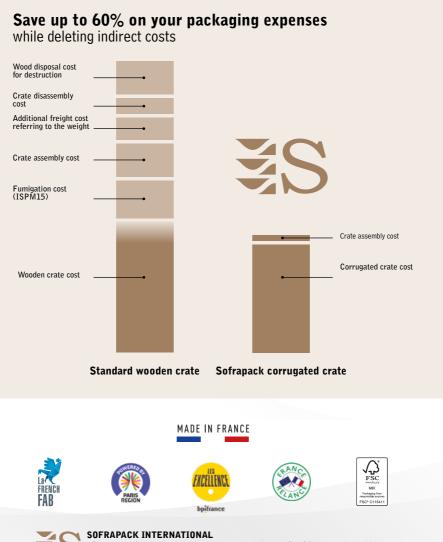

### **Advantages** of our custom corrugated crating solution

- Handy: Easy to use, no tools required
- Strong: Can carry more than a ton; Stackable
- Lightweight: 4x lighter than wood
- Cost efficient: Save on labor time, freight and recycling. Compact warehouse and space savings
- Sustainable: Made from recycled materials and recyclable - FSC certified
- Custom design: Production on demand
- Perfect for export: ISPM15 compliant