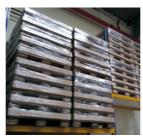

#### Pleatwrap packaging rolls

- Easier to use than the PAD
- More sustainable than any bubble wrap
- Perfect corner protection
- One layer is enough to pack efficiently
- Easy to cut and tape
- Cheaper than PAD & Bubble wrap