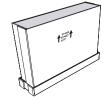

#### LIFTVANS: FROM 1 TO 6 M<sup>3</sup>

The 6 cbm crate (the LV48) is the most required size for sea freight.

#### All liftvans come with very strong cardboard pallet

Outside dimensions: 221x120x221 cm Inside dimensions: 214x116x207 cm

Delivery dimensions: 221x120x25 cm (flat and stacked by 10)

Weight: 75 Kg