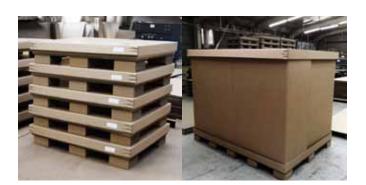

**EASY TO STORE** 

Delivery and storage flat Pallet in cardboard with feet glued and nailed

**EASY TO USE** 

No tools required, no dirt, no screw, no hammer

**WATERPROOF** 

Can put a plastic film to strap the crates against the humidity

#### All liftvans come with very strong cardboard pallet

Outside dimensions: 221x120x221 cm Inside dimensions: 214x116x207 cm

Delivery dimensions: 221x120x25 cm (flat and stacked by 10)

Weight: 75 Kg