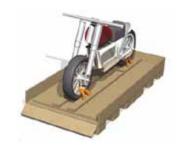

#### **MOTORBIKE CRATE**

Immobilization of the motorbike guaranteed by specific attaches allowing to strap inside the crate.