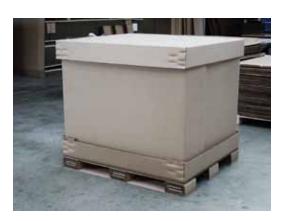

### Any dimensions available under 48h

NO ISPM15

Crates in cardboard and OSB who don't require any treatment or fumigation

**ENVIRONMENT** 

Reusable, recyclable and no cost disposal for destruction

LIGHT

Sofrapack crates are 2x lighter than wooden crates

**EASY TO STORE** 

Delivery and storage flat Pallet in cardboard with feet glued and nailed

**EASY TO USE** 

No tools required, no dirt, no screw, no hammer

**WATERPROOF** 

Can put a plastic film to strap the crates against the humidity

#### All liftvans come with very strong cardboard pallet

Outside dimensions: 221x120x221 cm Inside dimensions: 214x116x207 cm

Delivery dimensions: 221x120x25 cm (flat and stacked by 10)

Weight: 75 Kg