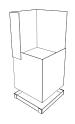

### **IFTVANS & AIR FREIGHT CRATES**

for international movers and industrials

We manufacture crates of standard sizes for international sea and air freight

#### LIFTVANS: FROM 1 TO 6 M<sup>3</sup>

The 6 cbm crate (the LV48) is the most required size for sea freight.