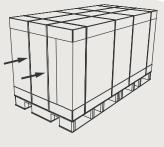

### **IFTVANS & AIR FREIGHT CRATES**

for international movers and industrials

We manufacture crates of standard sizes for international sea and air freight

#### LIFTVANS: FROM 1 TO 6 M<sup>3</sup>

The 6 cbm crate (the LV48) is the most required size for sea freight.

#### All liftvans come with very strong cardboard pallet

Outside dimensions: 221x120x221 cm Inside dimensions: 214x116x207 cm

Delivery dimensions: 221x120x25 cm (flat and stacked by 10)

Weight: 75 Kg