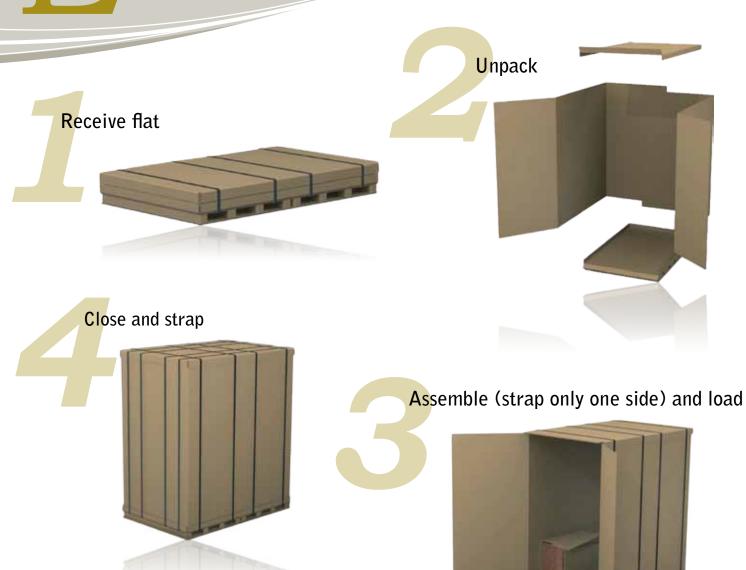

**EASY TO STORE** 

Delivery and storage flat Pallet in cardboard with feet glued and nailed

**EASY TO USE** 

No tools required, no dirt, no screw, no hammer

**WATERPROOF** 

Can put a plastic film to strap the crates against the humidity

## Superior to wood for:

Handling (Easy assembly and disassembling)

Cost (lighter and timeless)

No treatment or fumigation ISPM15 required

M. Le Gall
Operations manager
CROWN WORLDWIDE SAS

"International moving and relocation company, we used to pack in wooden crates but we have been replaced them for 4 years by cardboard crates of Sofrapack company: custom crates (for flat screen TV, motorbike, paiting, chandelier, furnitures, etc.), Liftvans and airfreight crates.

For all these elements, I recommend the Sofrapack products who have all our trust."

No tools needed, No competence required

Assembly (1 people + 1 strapping machine): 5 minutes!

Save up to 60 % on your packaging expenses!