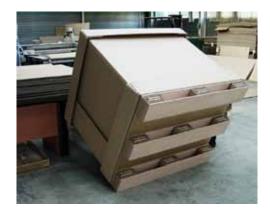

### **IFTVANS & AIR FREIGHT CRATES**

for international movers and industrials

We manufacture crates of standard sizes for international sea and air freight

#### LIFTVANS: FROM 1 TO 6 M<sup>3</sup>

The 6 cbm crate (the LV48) is the most required size for sea freight.