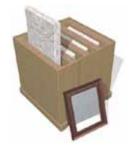

#### SINGLE OR MULTI-PICTURES CRATE

Absorbing up to 50 % of the vibrations, pictures and frames will be very well protected with our crates: made for one or several pictures (according to dimensions and value of each).