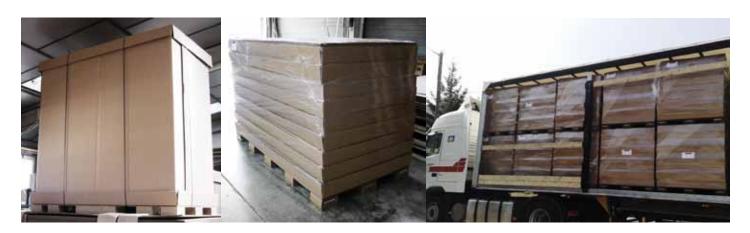

### **IFTVANS & AIR FREIGHT CRATES**

for international movers and industrials

We manufacture crates of standard sizes for international sea and air freight

#### LIFTVANS: FROM 1 TO 6 M<sup>3</sup>

The 6 cbm crate (the LV48) is the most required size for sea freight.

#### All liftvans come with very strong cardboard pallet

Outside dimensions: 221x120x221 cm Inside dimensions: 214x116x207 cm

Delivery dimensions: 221x120x25 cm (flat and stacked by 10)

Weight: 75 Kg

#### AIR FREIGHT CRATES: FROM 1 TO 4 M<sup>3</sup>

Our air freight crates come also with cardboard pallet (composed with feet glued and nailed).

Light: they are very good for air freight (taxed on weight).