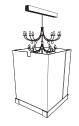

#### **CHANDELIER CRATE**

The chandelier is suspended into the crate thanks to a strong horizontal bar. The protection and stability are guaranteed during the transport.