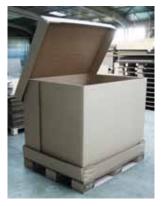

#### All liftvans come with very strong cardboard pallet

Outside dimensions: 221x120x221 cm Inside dimensions: 214x116x207 cm

Delivery dimensions: 221x120x25 cm (flat and stacked by 10)

Weight: 75 Kg